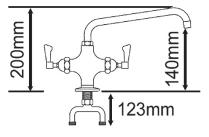

## MAINTENANCE & CLEANING

Cleaning chrome: Do not use abrasive, chlorine or acid-based cleaning products. Avoid contact with concentrated bleach. Clean with soapy water using a cloth or sponge.

Dimensions are in millimeters. If a CAD file is required please visit www.mechline.com.