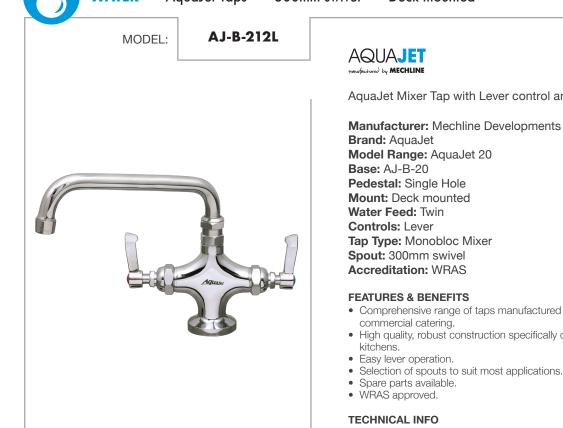

## WRAS

AquaJet Mixer Tap with Lever control and 300mm Swivel Spout

- Comprehensive range of taps manufactured to meet the rigours of
- · High quality, robust construction specifically designed for commercial